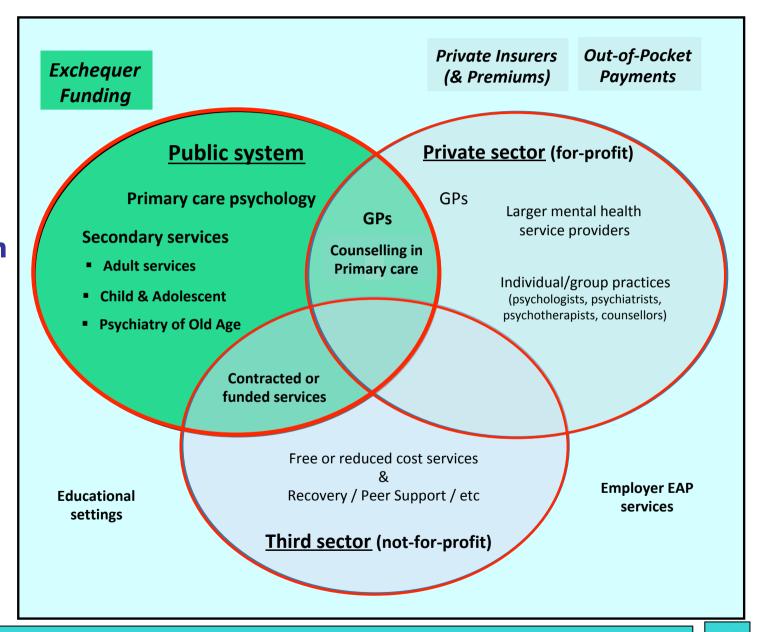

#### Public-private mix & Role of third sector (NGOs)

Mental health services in Ireland