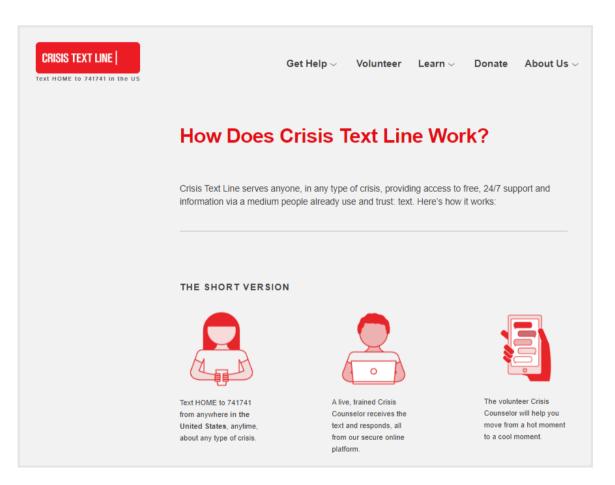

- Online information & signposting
- Telepsychiatry
- Telecounselling
- eTherapy & eWell programme
- Crisis Text service
- Bipolar Disorder 'Lighthouse Project'

## **Information & sign-posting**



# **Telepsychiatry**



Technology Assiste ×

← → C ↑ An https://www.youtube.com/watch?v=WHgnaFCnidA

■ YouTube Search

NHS

Color Human

ANS

Output

Technology Assisted Psychiatry

OxfordHealth

- Child and Adolescent services (CAMHS)
- Emergency Departments
- Etc.

# **Telecounselling**



#### Video



**Text** 



# **eTherapy**

### **Increasing bottom-up activity**

#### SilverCloud product suite



#### **NGOs**





# COMPUTERISED COGNITIVE BEHAVIOURAL THERAPY





- HSE in-house development
- Supported eCBT for Adolescents
- Assistant Psychologists





### **Crisis Text Line**





# **Bipolar Disorder - Lighthouse project**





### **Next Steps?**

- **□** Large-scale implementation (pilots / proof-of-concept)
  - > Telemental health & eTherapy (blended)
  - > Partnership arrangements
    - Public sector
    - Third sector
    - Private sector
- ☐ Innovation 'hub' ('living laboratory')
  - > Co-production
    - Clinicians
    - Users
    - Technology developers
  - New supports for user empowerment
    - Severe and enduring conditions
    - Other areas





# **Thank You!**

k.cullen@wrc-research.ie