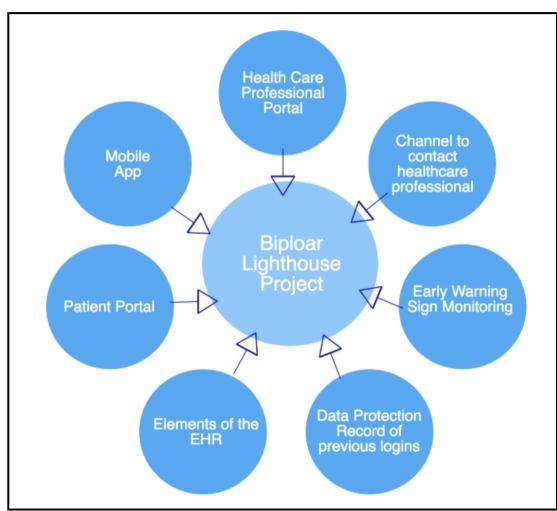

iatry
- Telecounselling
- eTherapy & eWell programme
- Crisis Text service
- Bipolar Disorder 'Lighthouse Project'

## **Information & sign-posting**



# **Telepsychiatry**



Technology Assiste ×

← → C ↑ An https://www.youtube.com/watch?v=WHgnaFCnidA

■ YouTube Search

NHS

Color Human

ANS

Output

Technology Assisted Psychiatry

OxfordHealth

- Child and Adolescent services (CAMHS)
- Emergency Departments
- Etc.

# **Telecounselling**



#### Video



**Text** 



# **eTherapy**

### **Increasing bottom-up activity**

#### SilverCloud product suite



#### **NGOs**





# COMPUTERISED COGNITIVE BEHAVIOURAL THERAPY





- HSE in-house development
- Supported eCBT for Adolescents
- Assistant Psychologists





### **Crisis Text Line**





# **Bipolar Disorder - Lighthouse project**





### **Next Steps?**

- **□** Large-scale implementation (pilots / proof-of-concept)
  - > Telemental health & eTherapy (blended)
  - > Partnership arrangements
    - Public sector
    - Third sector
    - Private sector
- ☐ Innovation 'hub' ('living laboratory')
  - > Co-production
    - Clinicians
    - Users
    - Technology developers
  - New supports for user empowerment
    - Severe and enduring conditions
    - Other areas





# **Thank You!**

k.cullen@wrc-research.ie