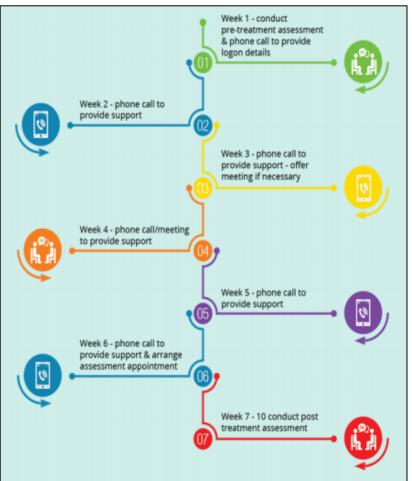

# COMPUTERISED COGNITIVE BEHAVIOURAL THERAPY

- HSE in-house development
- Supported eCBT for Adolescents
- Assistant Psychologists